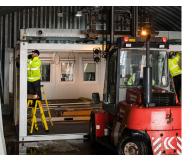

#### **MANUFACTURE**

Manufacture of new buildings begins onsite at TF Jackson

#### **PHASE 1 FIT-OUT**

At the TF Jackson fabrication & build facility in Buxton, covering essential infrastructure, such as electrical wiring, plumbing and heating systems